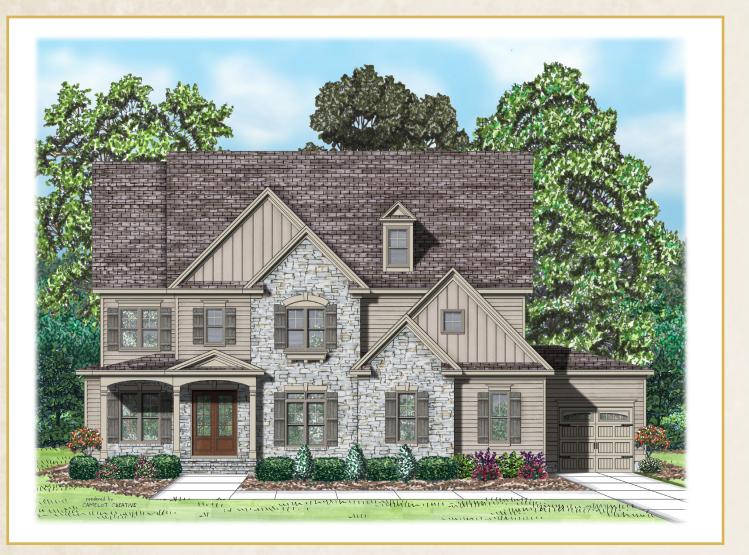

# WATERSTONE RESERVE

### Front Elevation

#### Features:

- First floor guest suite
- Energy star certified
- Large deck w/ outdoor living
- Rec Room

- 5519 SF of living space
- 724 SF unfinished space
- 5 bedroom / 5.5 bath
- 3 car garage