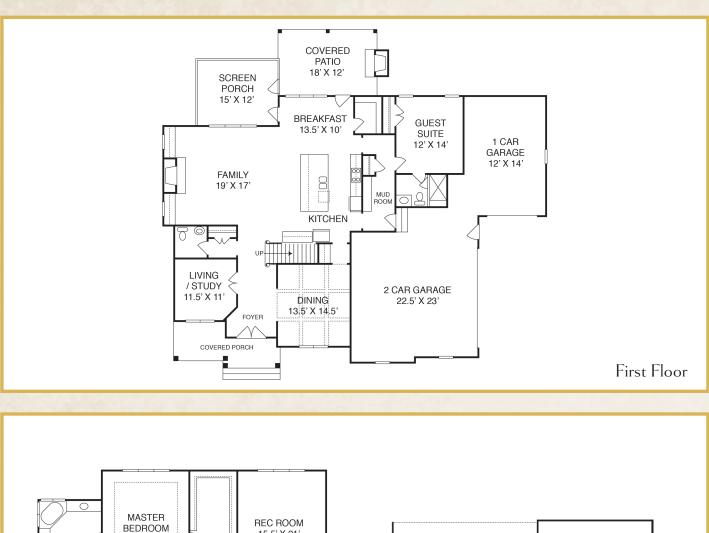

#### Features:

- First floor guest suite
- Energy star certified
- Large deck w/ outdoor living
- Rec Room

- 5519 SF of living space
- 724 SF unfinished space
- 5 bedroom / 5.5 bath
- 3 car garage

# WATERSTONE RESERVE

15.5' X 21' 16' X 21' б 0 FUTURE MECH / STOR REC 23' X 25.5' LAUNDRY DN C \$ | **∢**----UP DN  $\bigcirc$ **BEDROOM 5** 11' X 13.5' **BEDROOM 3 BEDROOM 4** 15' X 12' 14.5' X 14.5' 1C Second Floor Third Floor